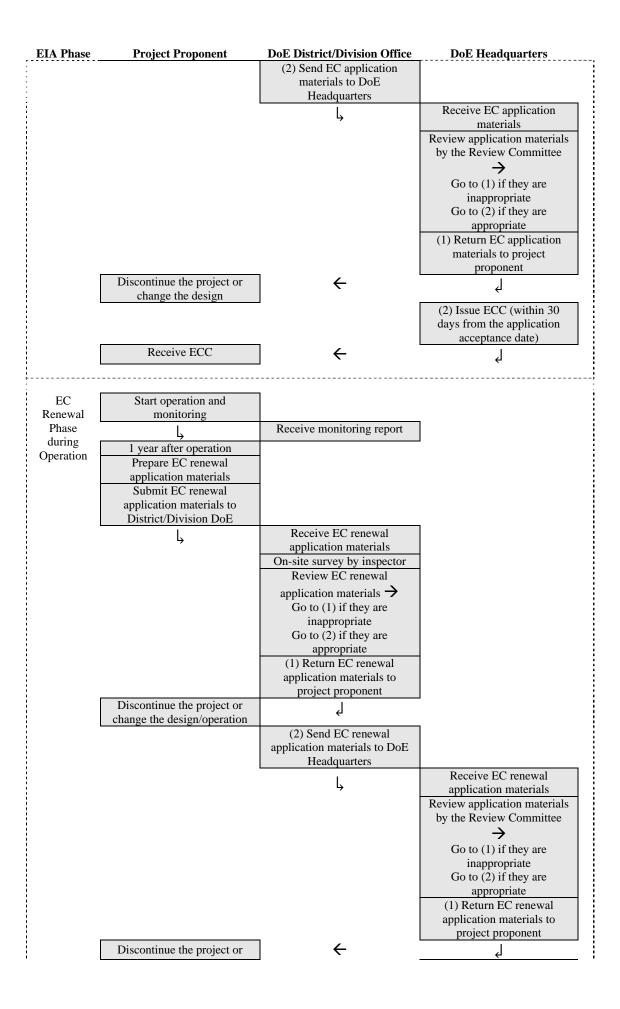

| EIA Phase          | Project Proponent                                                                                                                                           | DoE District/Division Office                                                                                                                                                                   | DoE Headquarters                                     |
|--------------------|-------------------------------------------------------------------------------------------------------------------------------------------------------------|------------------------------------------------------------------------------------------------------------------------------------------------------------------------------------------------|------------------------------------------------------|
|                    | Ļ                                                                                                                                                           | Receive EIA report clearance application materials                                                                                                                                             |                                                      |
|                    |                                                                                                                                                             | Review application materials                                                                                                                                                                   |                                                      |
|                    |                                                                                                                                                             | →                                                                                                                                                                                              |                                                      |
|                    |                                                                                                                                                             | Go to (1) if they are                                                                                                                                                                          |                                                      |
|                    |                                                                                                                                                             | inappropriate                                                                                                                                                                                  |                                                      |
|                    |                                                                                                                                                             | Go to (2) if they are                                                                                                                                                                          |                                                      |
|                    |                                                                                                                                                             | appropriate (1) Return EIA report                                                                                                                                                              |                                                      |
|                    |                                                                                                                                                             | clearance application                                                                                                                                                                          |                                                      |
|                    |                                                                                                                                                             | materials to project proponent                                                                                                                                                                 |                                                      |
|                    | Discontinue the project. Or                                                                                                                                 | ا                                                                                                                                                                                              |                                                      |
|                    | change the design and                                                                                                                                       | `                                                                                                                                                                                              |                                                      |
|                    | resubmit revised EIA report.                                                                                                                                | (2) Send EIA report clearance                                                                                                                                                                  |                                                      |
|                    |                                                                                                                                                             | application materials to DoE                                                                                                                                                                   |                                                      |
|                    |                                                                                                                                                             | Headquarters                                                                                                                                                                                   |                                                      |
|                    |                                                                                                                                                             | <u> </u>                                                                                                                                                                                       | Receive EIA report clearance                         |
|                    |                                                                                                                                                             | ,                                                                                                                                                                                              | application materials                                |
|                    |                                                                                                                                                             |                                                                                                                                                                                                | Review application materials by the Review Committee |
|                    |                                                                                                                                                             |                                                                                                                                                                                                | by the Review Committee                              |
|                    |                                                                                                                                                             |                                                                                                                                                                                                | Go to (1) if they are                                |
|                    |                                                                                                                                                             |                                                                                                                                                                                                | inappropriate                                        |
|                    |                                                                                                                                                             |                                                                                                                                                                                                | Go to (2) if they are                                |
|                    |                                                                                                                                                             |                                                                                                                                                                                                | appropriate                                          |
|                    |                                                                                                                                                             |                                                                                                                                                                                                | (1) Return EIA report clearance application          |
|                    |                                                                                                                                                             |                                                                                                                                                                                                | materials to project                                 |
|                    |                                                                                                                                                             |                                                                                                                                                                                                | proponent                                            |
|                    | Discontinue the project. Or                                                                                                                                 | <b>←</b>                                                                                                                                                                                       | <u> </u>                                             |
|                    | change the design and                                                                                                                                       |                                                                                                                                                                                                | •                                                    |
|                    | resubmit revised EIA report.                                                                                                                                | l                                                                                                                                                                                              | (2) Issue EIA report                                 |
|                    |                                                                                                                                                             |                                                                                                                                                                                                | clearance (within 60 days                            |
|                    |                                                                                                                                                             |                                                                                                                                                                                                |                                                      |
|                    |                                                                                                                                                             |                                                                                                                                                                                                | from the application                                 |
|                    |                                                                                                                                                             |                                                                                                                                                                                                | from the application acceptance date)                |
|                    | Receive EIA report clearance                                                                                                                                | } ←                                                                                                                                                                                            |                                                      |
|                    | Receive EIA report clearance                                                                                                                                | ] ←                                                                                                                                                                                            |                                                      |
| EC Review          |                                                                                                                                                             |                                                                                                                                                                                                |                                                      |
| EC Review<br>Phase | Start construction work and                                                                                                                                 | ] <b>←</b>                                                                                                                                                                                     |                                                      |
|                    | Start construction work and monitoring                                                                                                                      | ] ←                                                                                                                                                                                            |                                                      |
|                    | Start construction work and monitoring  Complete construction work                                                                                          | ] <b>←</b>                                                                                                                                                                                     |                                                      |
|                    | Start construction work and monitoring                                                                                                                      | ] <b>←</b>                                                                                                                                                                                     |                                                      |
|                    | Start construction work and monitoring Complete construction work Prepare EC application materials Submit EC application                                    |                                                                                                                                                                                                |                                                      |
|                    | Start construction work and monitoring Complete construction work Prepare EC application materials Submit EC application materials to District/Division     | ]                                                                                                                                                                                              |                                                      |
|                    | Start construction work and monitoring Complete construction work Prepare EC application materials Submit EC application                                    |                                                                                                                                                                                                |                                                      |
|                    | Start construction work and monitoring Complete construction work Prepare EC application materials Submit EC application materials to District/Division     | Receive EC application                                                                                                                                                                         |                                                      |
|                    | Start construction work and monitoring Complete construction work Prepare EC application materials Submit EC application materials to District/Division DoE | Receive EC application materials                                                                                                                                                               |                                                      |
|                    | Start construction work and monitoring Complete construction work Prepare EC application materials Submit EC application materials to District/Division DoE | Receive EC application                                                                                                                                                                         |                                                      |
|                    | Start construction work and monitoring Complete construction work Prepare EC application materials Submit EC application materials to District/Division DoE | Receive EC application materials On-site survey by inspector Receive EC application materials                                                                                                  |                                                      |
|                    | Start construction work and monitoring Complete construction work Prepare EC application materials Submit EC application materials to District/Division DoE | Receive EC application materials On-site survey by inspector Receive EC application materials → Go to (1) if they are                                                                          |                                                      |
|                    | Start construction work and monitoring Complete construction work Prepare EC application materials Submit EC application materials to District/Division DoE | Receive EC application materials On-site survey by inspector Receive EC application materials  Go to (1) if they are inappropriate                                                             |                                                      |
|                    | Start construction work and monitoring Complete construction work Prepare EC application materials Submit EC application materials to District/Division DoE | Receive EC application materials On-site survey by inspector Receive EC application materials  Go to (1) if they are inappropriate Go to (2) if they are                                       |                                                      |
|                    | Start construction work and monitoring Complete construction work Prepare EC application materials Submit EC application materials to District/Division DoE | Receive EC application materials On-site survey by inspector Receive EC application materials  Go to (1) if they are inappropriate Go to (2) if they are appropriate                           |                                                      |
|                    | Start construction work and monitoring Complete construction work Prepare EC application materials Submit EC application materials to District/Division DoE | Receive EC application materials On-site survey by inspector Receive EC application materials  Go to (1) if they are inappropriate Go to (2) if they are                                       |                                                      |
|                    | Start construction work and monitoring Complete construction work Prepare EC application materials Submit EC application materials to District/Division DoE | Receive EC application materials On-site survey by inspector Receive EC application materials  Go to (1) if they are inappropriate Go to (2) if they are appropriate (1) Return EC application |                                                      |

| EIA Phase | Project Proponent           | DoE District/Division Office | DoE Headquarters          |
|-----------|-----------------------------|------------------------------|---------------------------|
|           | change the design/operation |                              |                           |
| !         |                             |                              | (2) Issue ECC (within 60  |
| :         |                             |                              | days from the application |
| !         |                             |                              | acceptance date)          |
|           | Receive ECC                 | ←                            | Į.                        |
|           |                             |                              |                           |